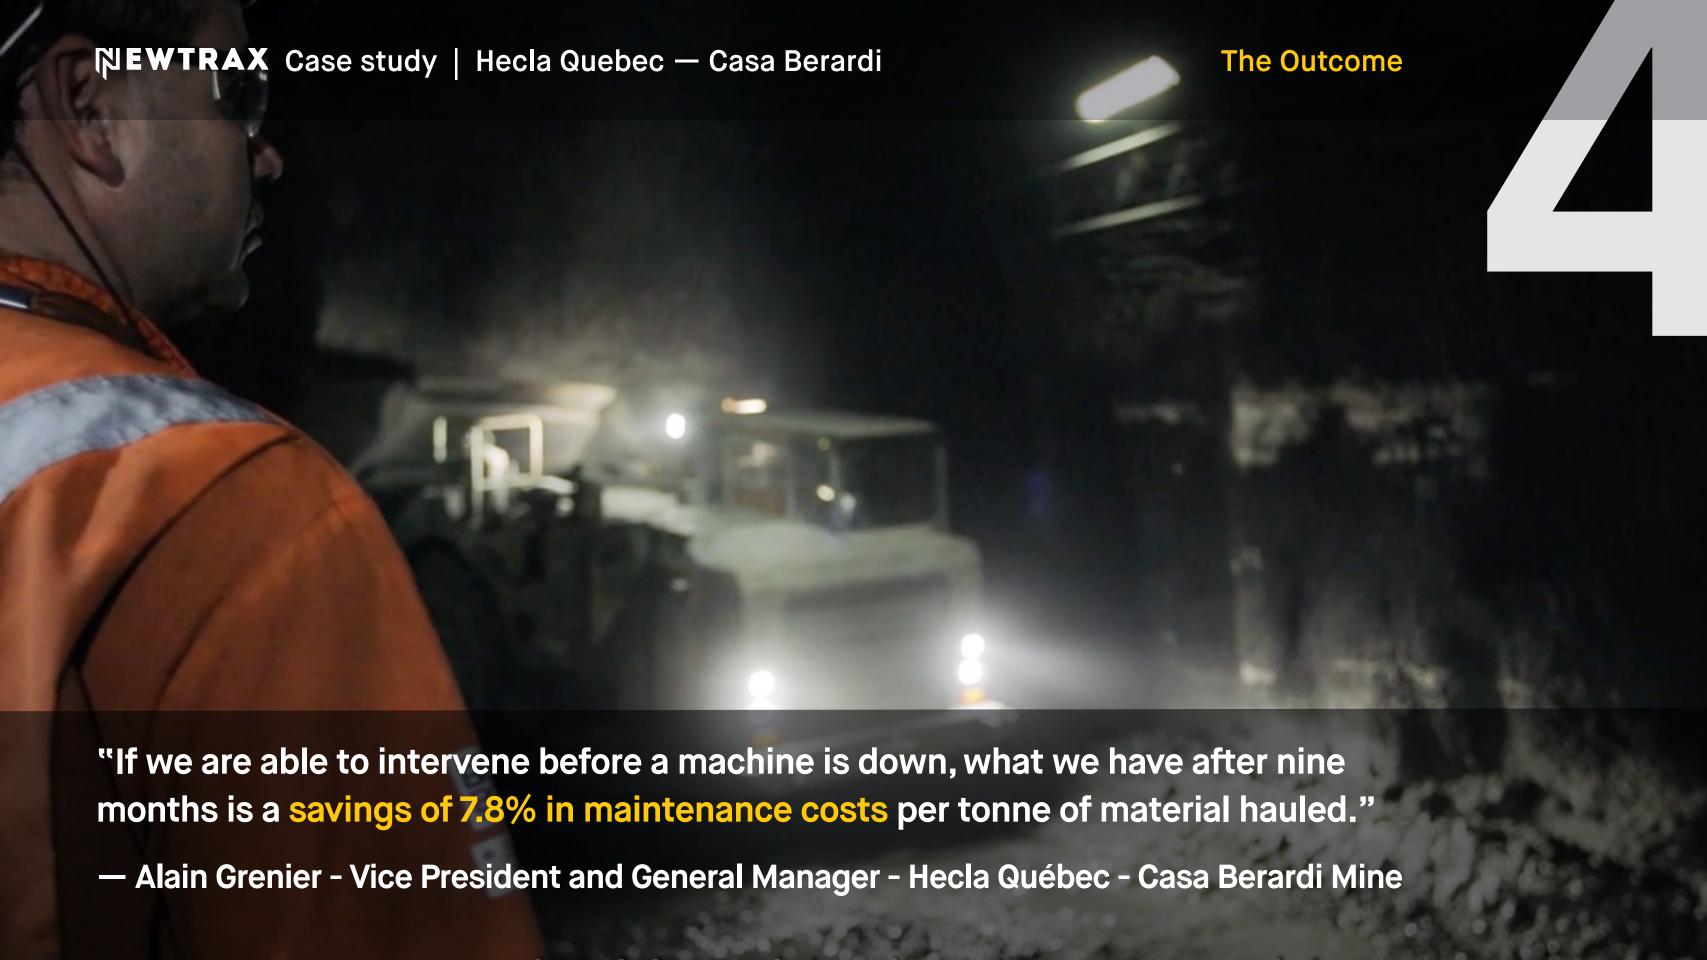

— Alain Grenier - Vice President and General Manager - Hecla Québec - Casa Berardi Mine

— Jérémie Frenette - Senior Electrical Supervisor - Project Manager - Hecla Québec - Casa Berardi Mine