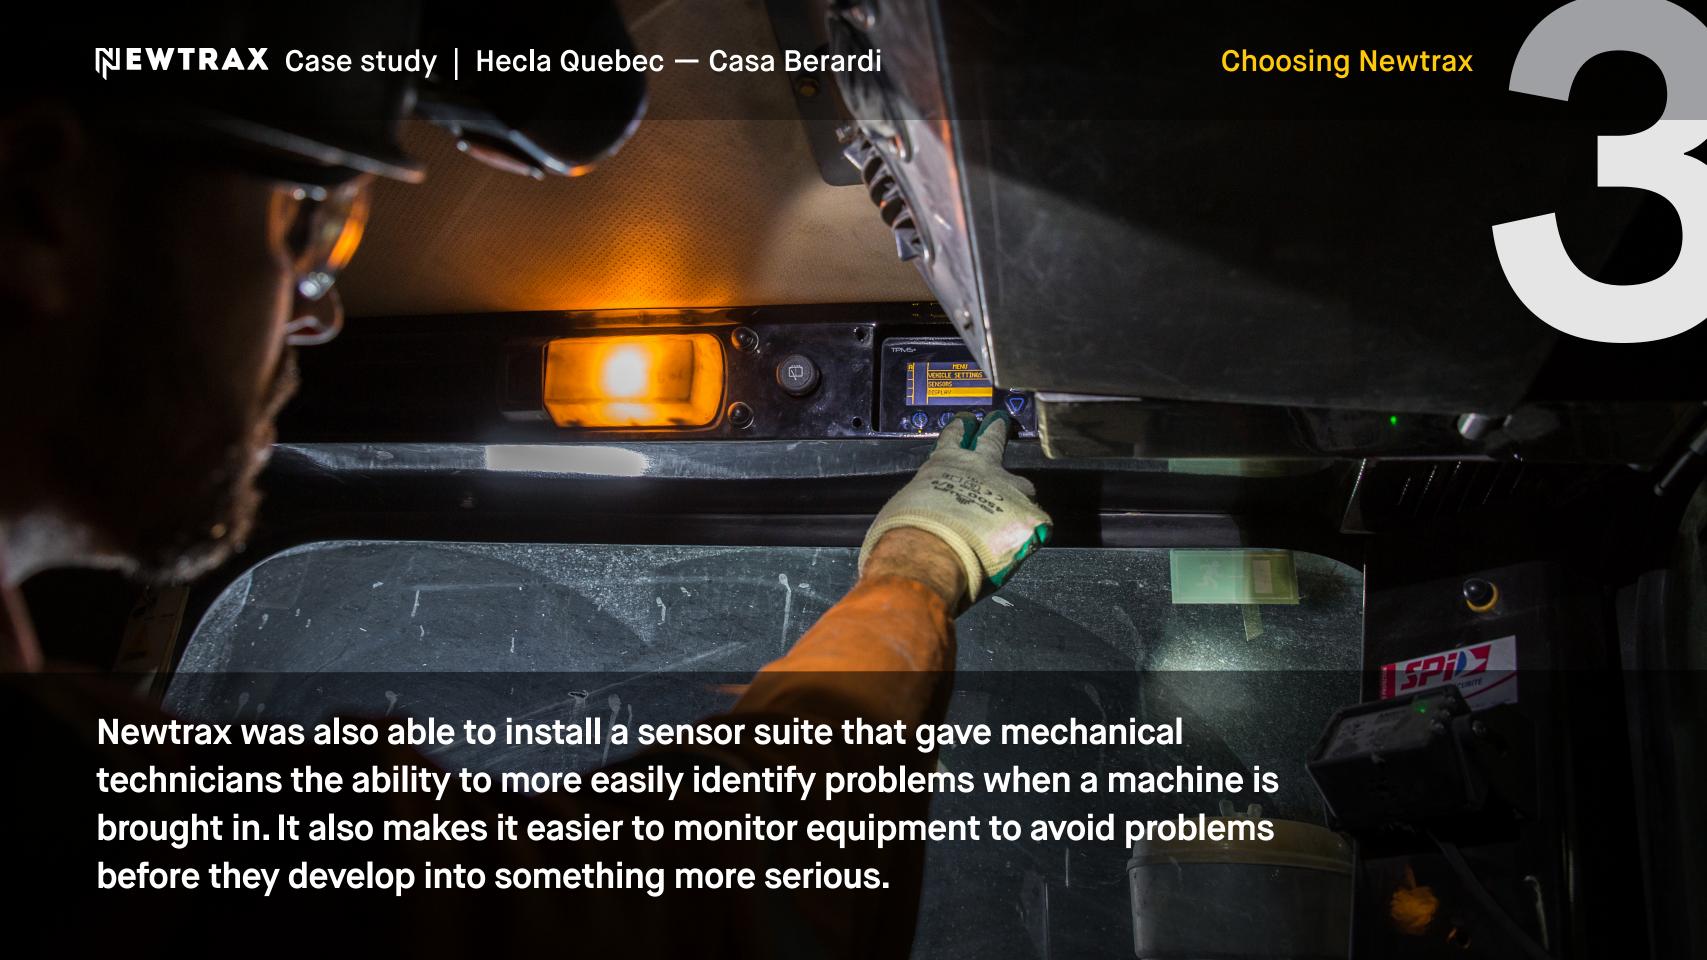

— Vincent Corriveau - Mobile Equipment Mechanic - Hecla Québec - Casa Berardi Mine

a machine's brakes are in proper operating condition. And preventing overspeeds is critical

monitor these in real time, so they were able to see when tests were being performed correctly.