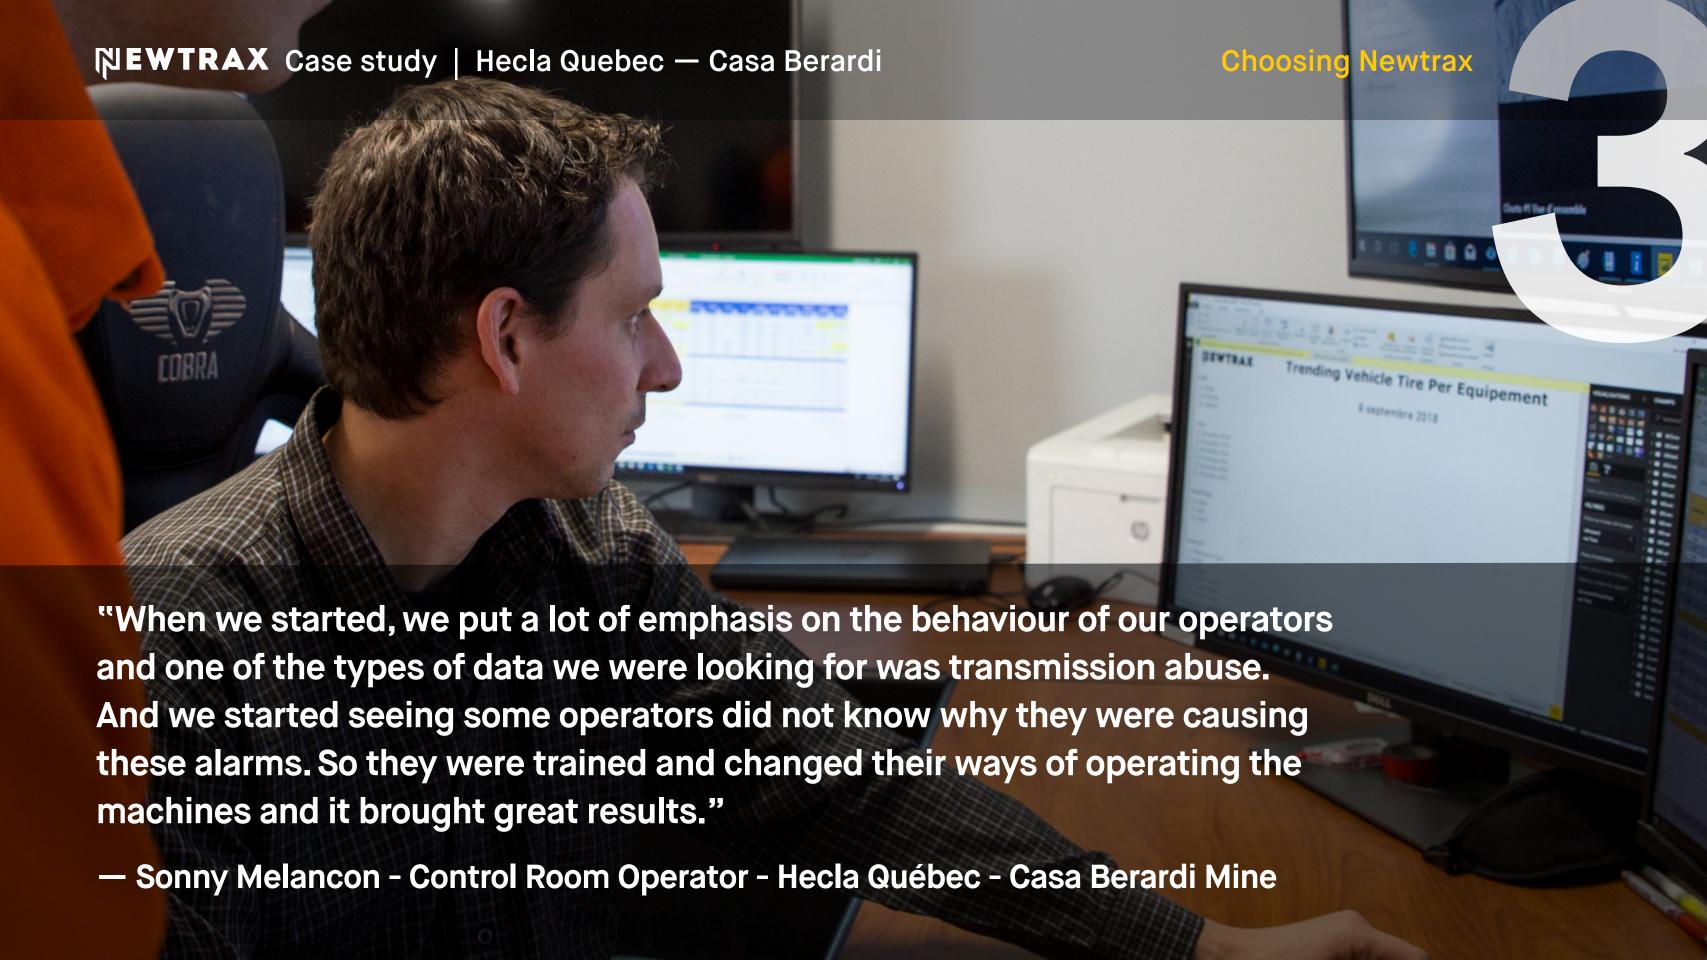

"From the moment we were able to follow the equipment we realized that we were experiencing fewer delays. We gained about an hour per day of operations so about 30 minutes per shift. We experienced a significant decrease of 10% of overspeeds on the transmission and these kinds of abuses showed up right away."

— Alain Grenier - Vice President and General Manager - Hecla Québec - Casa Berardi Mine

— Jérémie Frenette - Senior Electrical Supervisor - Project Manager - Hecla Québec - Casa Berardi Mine