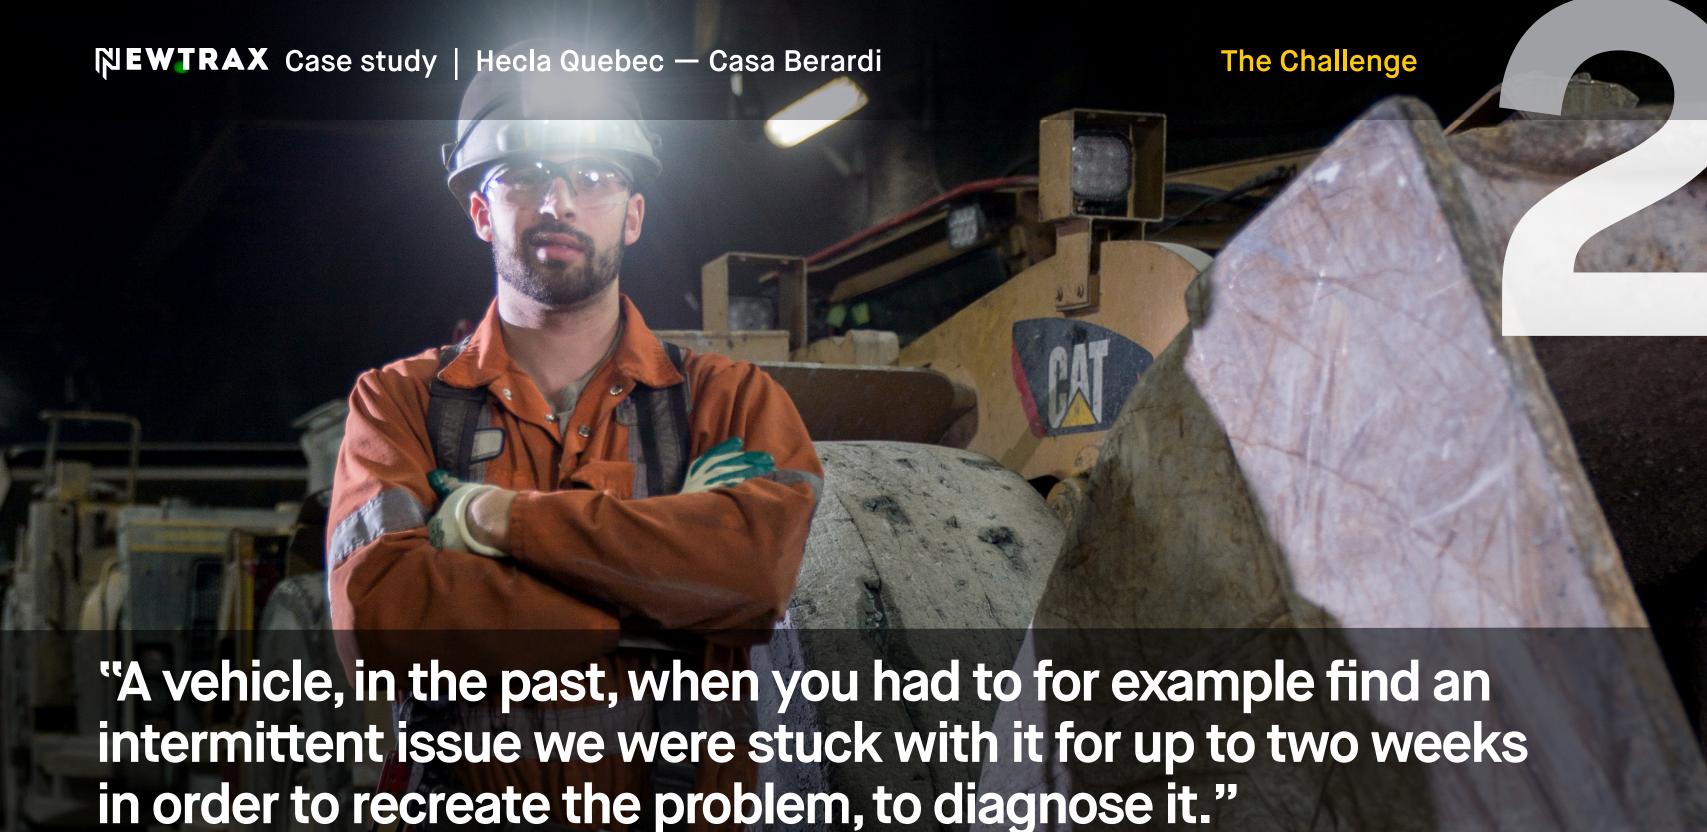

— Vincent Corriveau - Mobile Equipment Mechanic - Hecla Québec - Casa Berardi Mine

a machine's brakes are in proper operating condition. And preventing overspeeds is critical

monitor these in real time, so they were able to see when tests were being performed correctly.