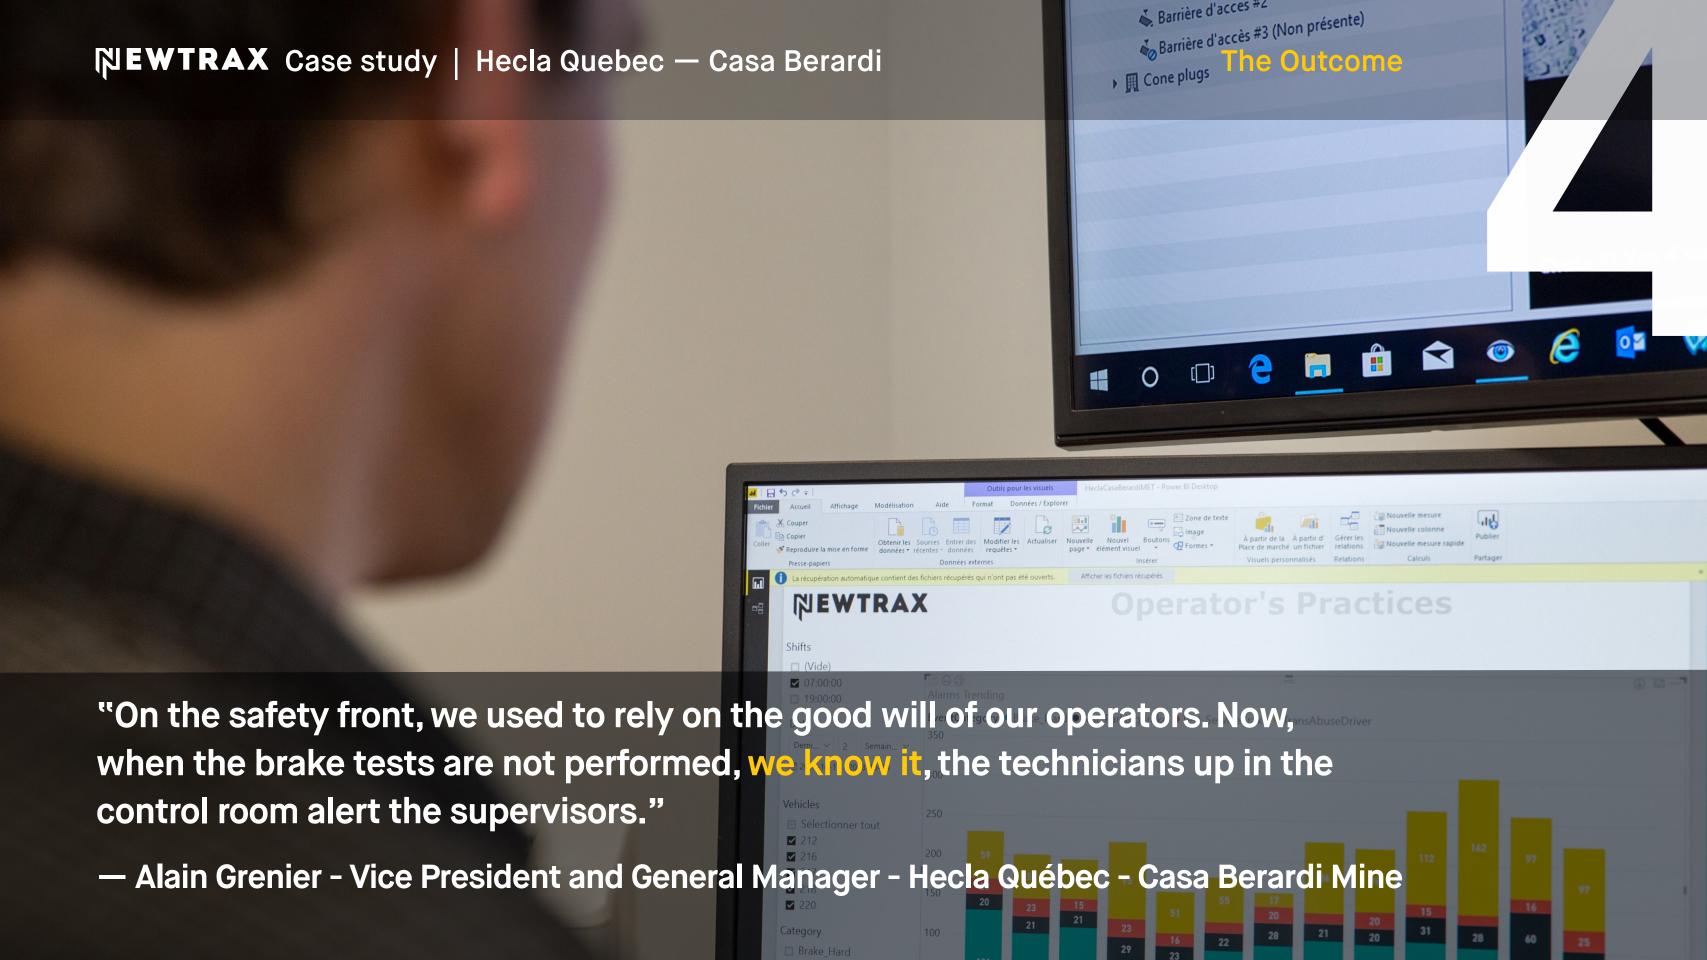

— Vincent Corriveau - Mobile Equipment Mechanic - Hecla Québec - Casa Berardi Mine

a machine's brakes are in proper operating condition. And preventing overspeeds is critical

monitor these in real time, so they were able to see when tests were being performed correctly.

— Alain Grenier - Vice President and General Manager - Hecla Québec - Casa Berardi Mine

— Jérémie Frenette - Senior Electrical Supervisor - Project Manager - Hecla Québec - Casa Berardi Mine