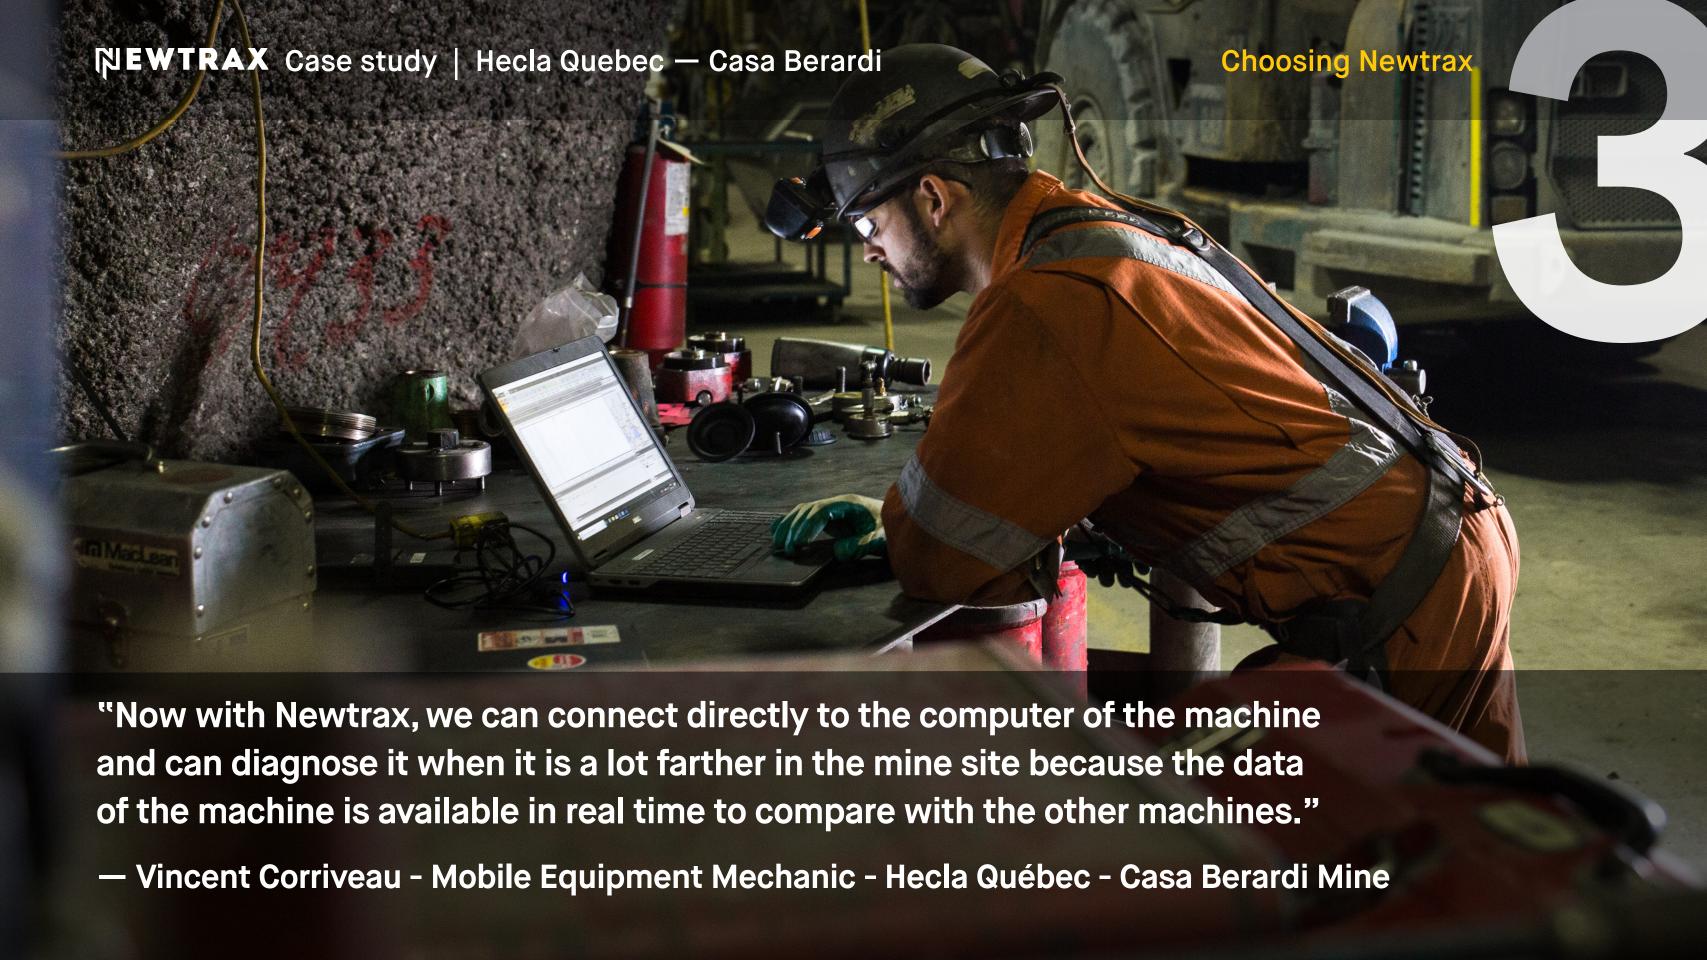

— Vincent Corriveau - Mobile Equipment Mechanic - Hecla Québec - Casa Berardi Mine

a machine's brakes are in proper operating condition. And preventing overspeeds is critical

monitor these in real time, so they were able to see when tests were being performed correctly.