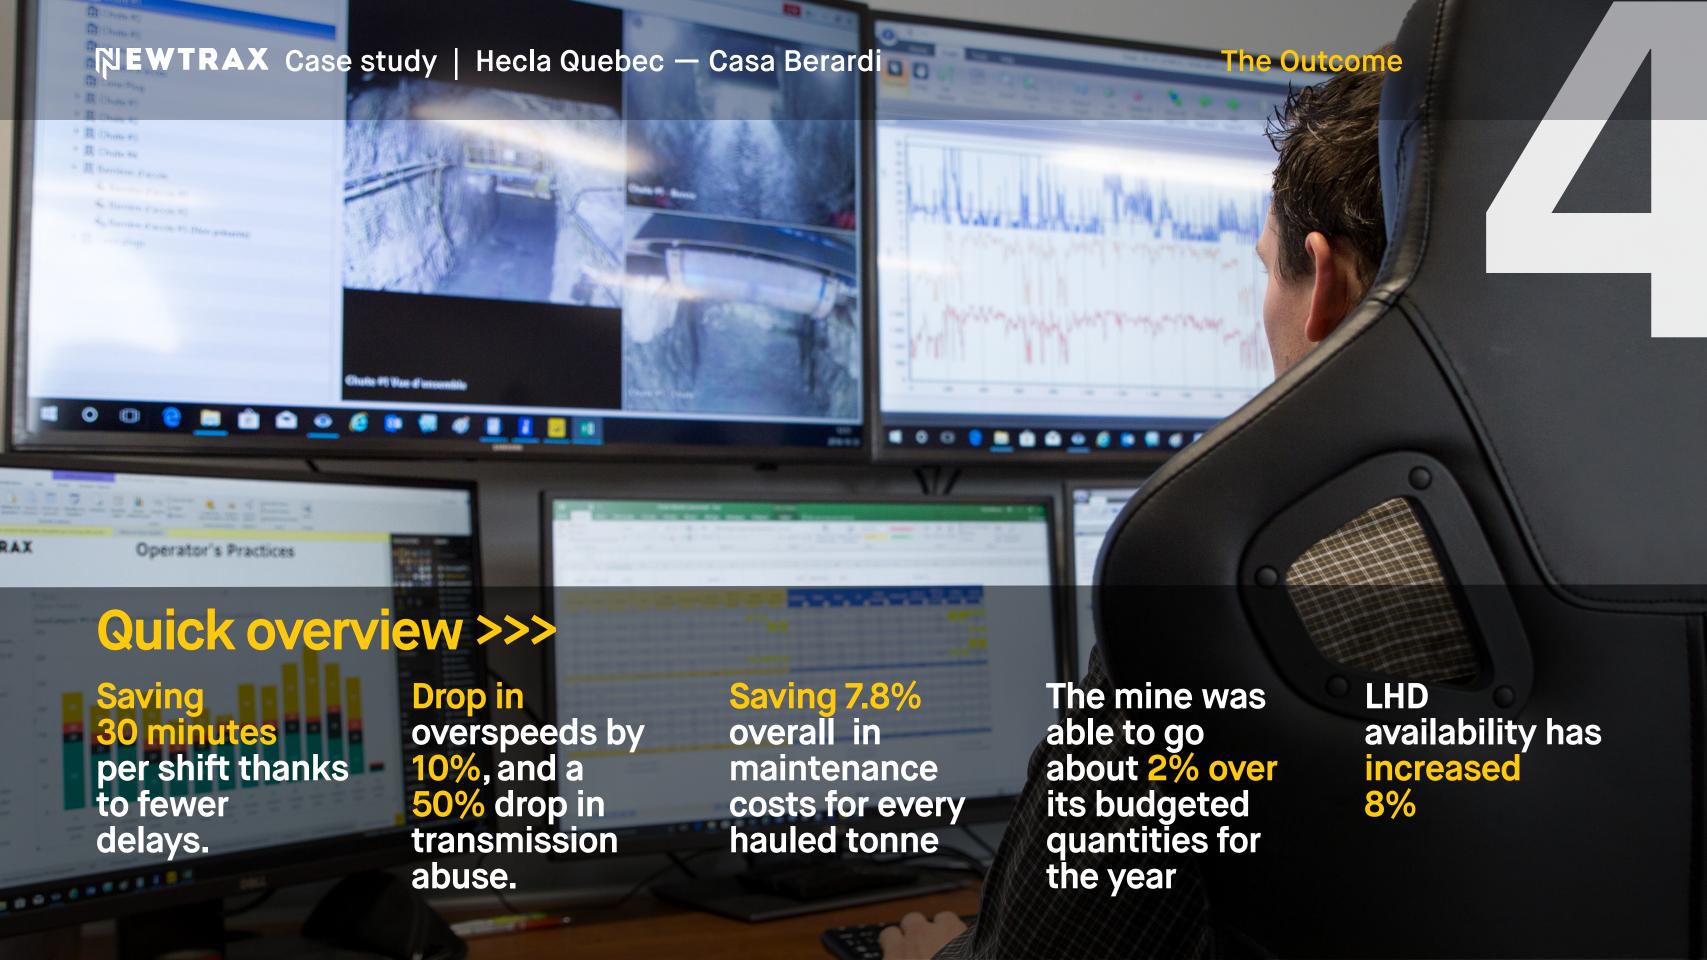

"From the moment we were able to follow the equipment we realized that we were experiencing fewer delays. We gained about an hour per day of operations so about 30 minutes per shift. We experienced a significant decrease of 10% of overspeeds on the transmission and these kinds of abuses showed up right away."