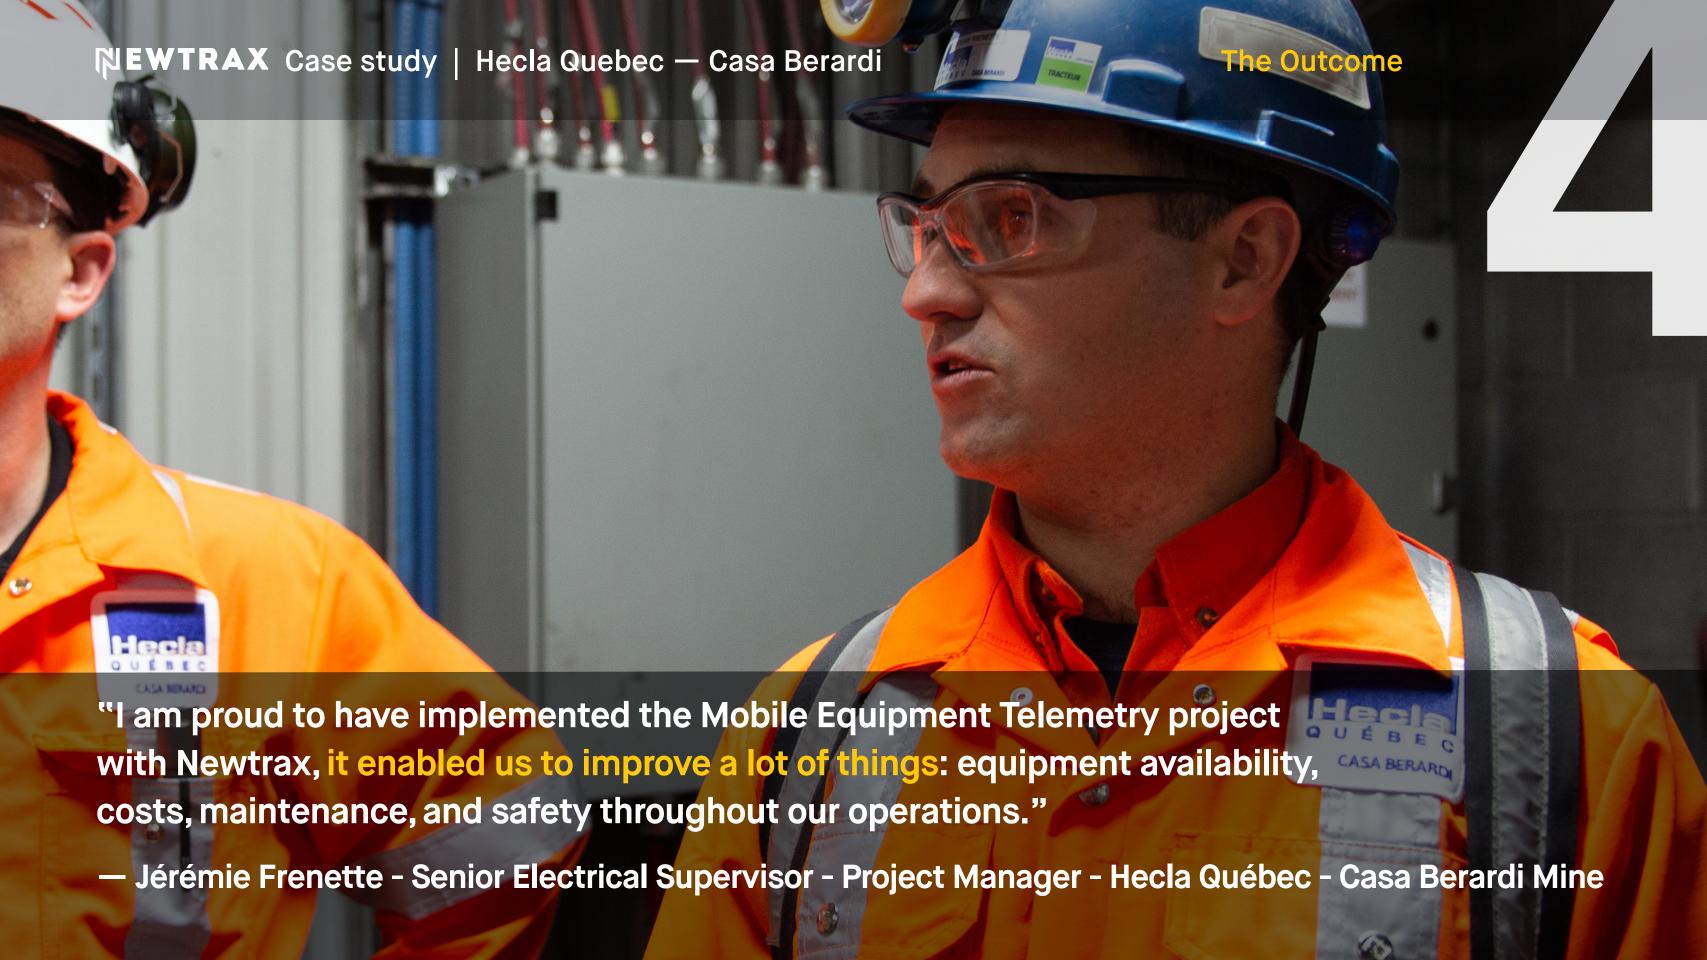

— Alain Grenier - Vice President and General Manager - Hecla Québec - Casa Berardi Mine

— Jérémie Frenette - Senior Electrical Supervisor - Project Manager - Hecla Québec - Casa Berardi Mine