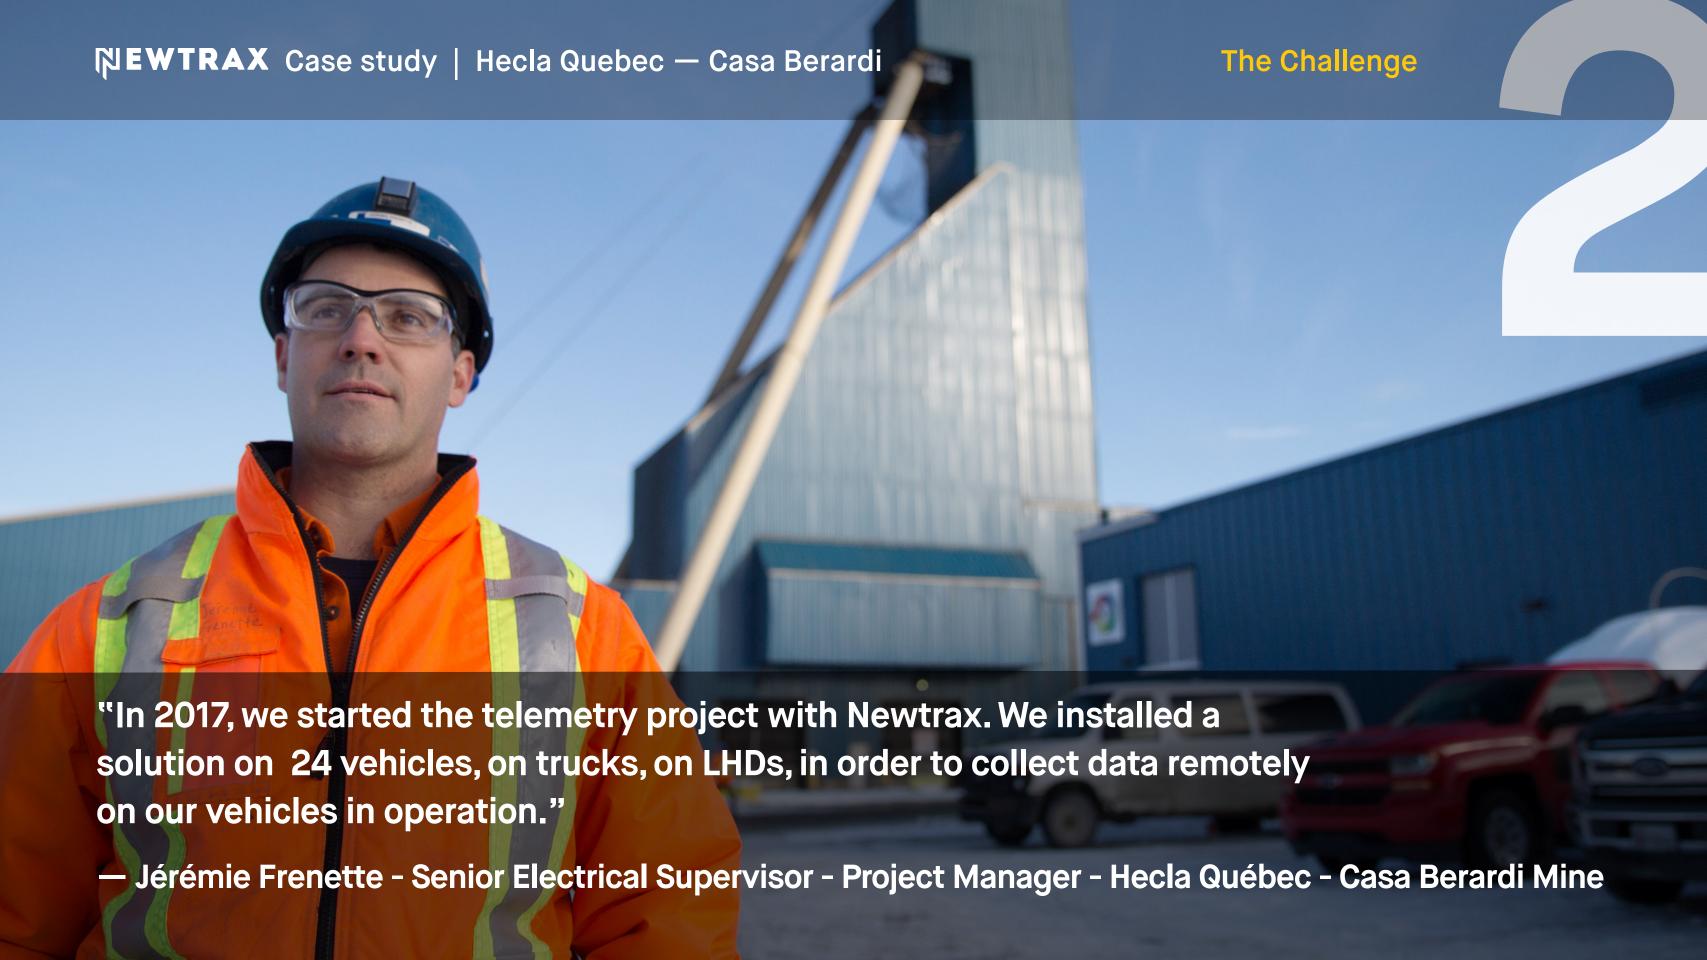

— Alain Grenier - Vice President and General Manager - Hecla Québec - Casa Berardi Mine

— Jérémie Frenette - Senior Electrical Supervisor - Project Manager - Hecla Québec - Casa Berardi Mine