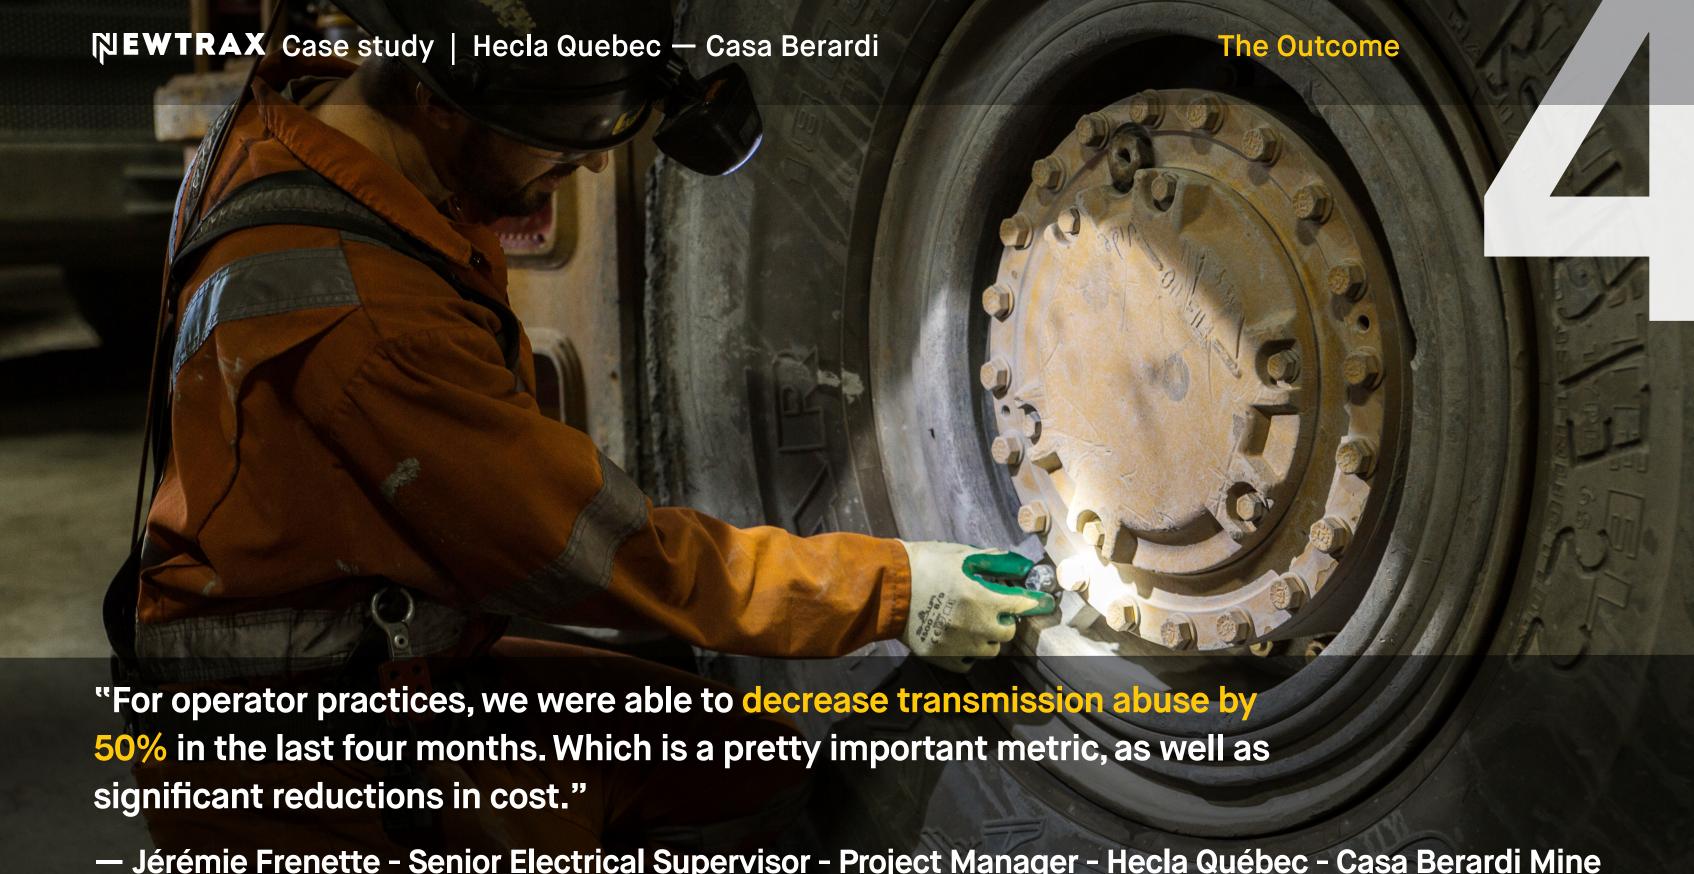

— Alain Grenier - Vice President and General Manager - Hecla Québec - Casa Berardi Mine

— Jérémie Frenette - Senior Electrical Supervisor - Project Manager - Hecla Québec - Casa Berardi Mine